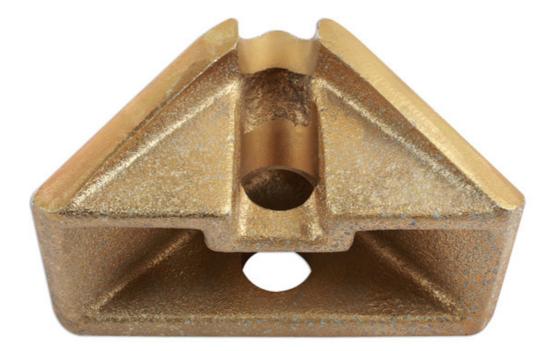

## **Body Block - Square**

For use with a body hook, this block is ideal for getting a good pull in enclosed spaces and spreading the load of the pull.

## Additional Information

- Square faced angled pulling block.
- · Multiple angles achievable.
- Pull in confined spaces with limited access.
- · Round faced body hook also available, please see Part No. 91128
- For use with Part No. 92474 & 92475 body hooks.