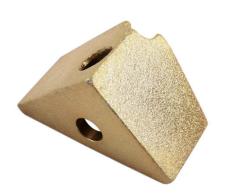

## **Body Block - Square**

For use with a body hook, this block is ideal for getting a good pull in enclosed spaces and spreading the load of the pull.

## Additional Information

- Square faced angled pulling block.
- · Multiple angles achievable.
- Pull in confined spaces with limited access.
- · Round faced body hook also available, please see Part No. 91128
- For use with Part No. 92474 & 92475 body hooks.